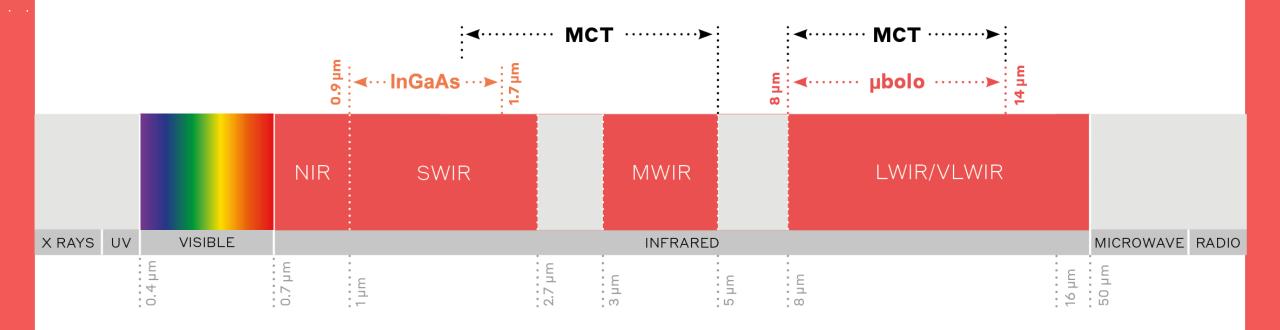

## **GLOBAL INDUSTRY LEADER FOR ADVANCED INFRARED DETECTORS,** FROM 0.9 TO 14 µm

MCT: Mercury Cadmium Telluride / InGaAS: Indium Gallium Arsenide /

µbolo: Microbolometer /

NIR: Near Infrared /

SWIR/MWIR: Short or Medium wave infrared / LWIR/VLWIR: Long or Very long wave infrared/