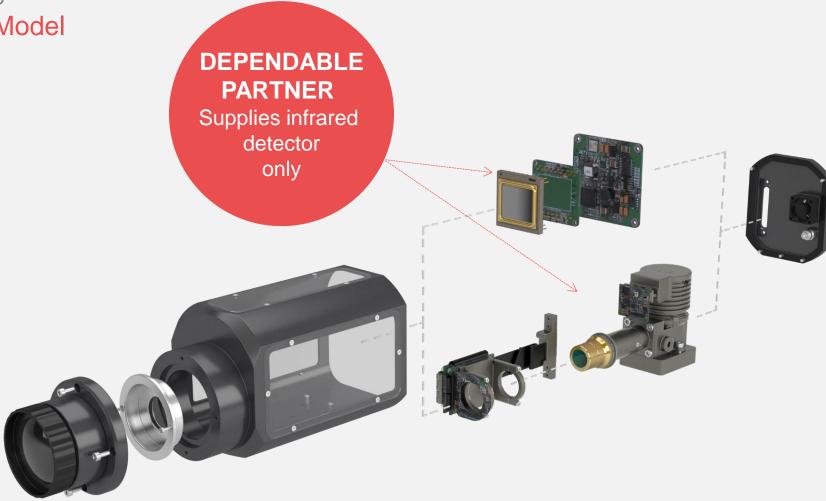

## **GLOBAL INDUSTRY LEADER FOR ADVANCED INFRARED DETECTORS,** FROM 0.9 TO 14 µm

MCT: Mercury Cadmium Telluride / InGaAS: Indium Gallium Arsenide /

µbolo: Microbolometer /

NIR: Near Infrared /

SWIR/MWIR: Short or Medium wave infrared / LWIR/VLWIR: Long or Very long wave infrared/