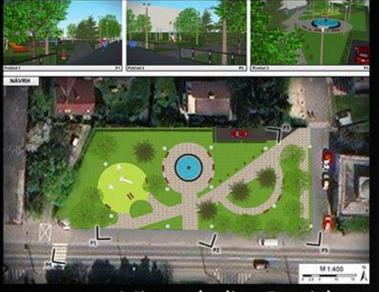

#### **Country landscape studio**

Within the studio, students solve the issue of urban greenery within an urban structure in a selected area of parks, gardens or brownfields. In addition to analyzing the current state, identifying problems and proposing solutions, they deepen their knowledge of landscape design, composition, ecology and the impact of greenery on humans.

Posádkový klub Trenčín

Kuchajda Bratislava

Mierová ulica Bratislava

Zelená voda Bratislava