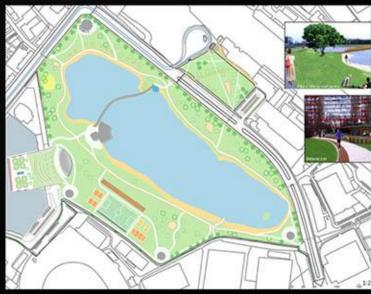

#### **Country landscape studio**

Within the studio, students solve the issue of urban greenery within an urban structure in a selected area of parks, gardens or brownfields. In addition to analyzing the current state, identifying problems and proposing solutions, they deepen their knowledge of landscape design, composition, ecology and the impact of greenery on humans.

Posádkový klub Trenčín

Kuchajda Bratislava

Mierová ulica Bratislava

Zelená voda Bratislava