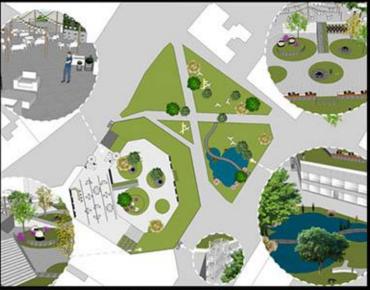

#### **Country landscape studio**

Within the studio, students solve the issue of urban greenery within an urban structure in a selected area of parks, gardens or brownfields. In addition to analyzing the current state, identifying problems and proposing solutions, they deepen their knowledge of landscape design, composition, ecology and the impact of greenery on humans.

Posádkový klub Trenčín

Kuchajda Bratislava

Mierová ulica Bratislava

Zelená voda Bratislava